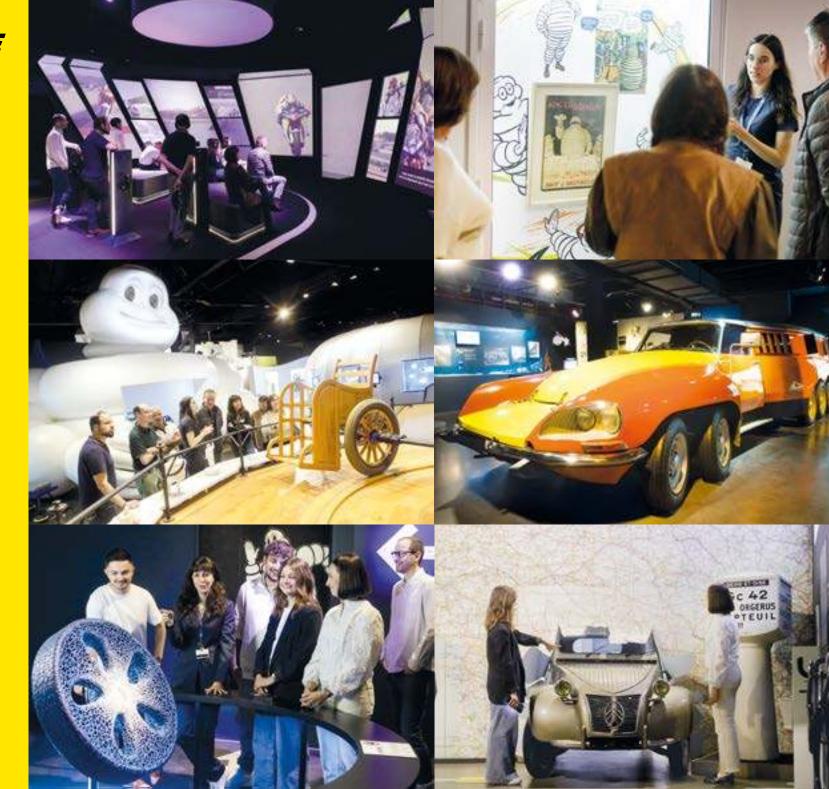

## AN ENJOYABLE AND SURPRISING VISIT

Enter an innovation-driven universe to discover over 130 years of history!

The Michelin Group museum is your gateway to a unique experience in the heart of Clermont-Ferrand.

From the spectacular, 11-wheeled DS Mille-Pattes vehicle to discovering the amazing secrets of the Michelin Man, this packed and exciting visit will draw youth and elderly people alike into the world of innovation.

Interactive screens, cinemas, explorer notebooks and more... journey into the heart of an extraordinary adventure.