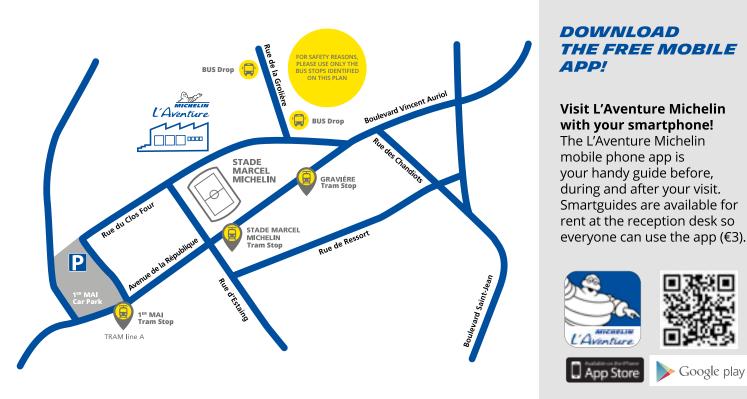

## **HOW TO GET TO** L'AVENTURE MICHELIN?

L'AVENTURE MICHELIN 32, rue du Clos Four - 63100 Clermont-Ferrand + 33 (0)4 73 98 60 60