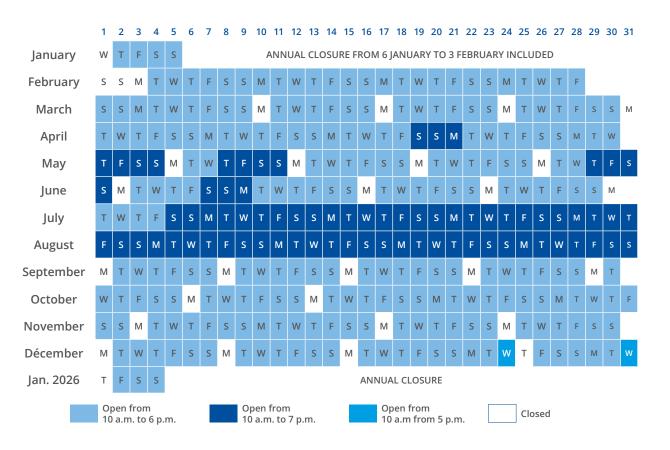

### INFORMATIONS

• Book a guided tour:

Three weeks before your visit.

- Guided tour conditions:
- 1 guide for 1 to 20 people.
- 1 guide for every additional 20 people.

• Free of charge:

- 1 free entry for every 20 paying visitors.
- Free for coach drivers.
- 1h30 to 2h00